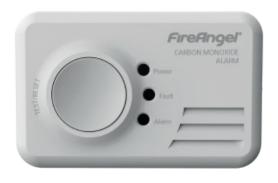

## CO-9X BATTERY POWERED CO ALARM

| Sensor type  | Advanced electrochemical       |
|--------------|--------------------------------|
| Battery type | 7 year sealed for life lithium |

- Advanced electrochemical sensor calibrated and tested in CO gas.
- 7 year sealed for life lithium battery.
- 7 year sensor
- Can be free-standing or wall mounted.
- Supplied with tamper resistant Fast-Fit bracket with single pin or 2 screw fitting options.
- Test button to test circuitry and sounder.
- End of Life Indication

## **Technical Specification**

| Dimensions                        | 112mm (width) x 72mm (height) 35mm (depth)  |
|-----------------------------------|---------------------------------------------|
| Supply voltage                    | 3V DC                                       |
| Battery                           | 7 year sealed for life lithium battery      |
| Technology                        | 7 year sensor life                          |
| Alarm sound level                 | 85dB(A) at 1m (minimum)                     |
| Installation positions            | Wall/Free-standing                          |
| Operating temperature             | -10°C to +40°C                              |
| Operating humidity                | 30% to 90% RH non-condensing                |
| Storage temperature               | -20°C to +60°C                              |
| Storage humidity                  | Up to 93% RH non-condensing                 |
| Plastic material                  | ABS, UL94 VO fire retardant                 |
| Warranty                          | 7 years                                     |
| Weight                            | 106g                                        |
| Certified to                      | BS EN50291-1:2010+A1:2012 BS EN50291-2:2010 |
| Independently tested to           | N/A                                         |
| Maximum number of connected units | N/A                                         |
| Operating Frequency               | N/A                                         |
| Range                             | N/A                                         |