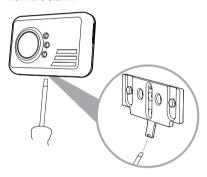

## TO REMOVE THE ALARM FROM THE BRACKET

To remove the alarm, insert a small, flathead screwdriver underneath the alarm, between the alarm and the centre of the wall bracket. By doing so you will lift the tab lock away from the alarm.

With the screwdriver in place you should now be able to detach the alarm by sliding it up and off the bracket.

**Note to installer:** Please destroy this slip after activating locking facility to prevent unauthorised removal