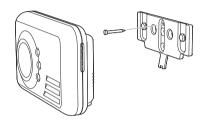

## **USING THE FAST-FIT BRACKET**

## TO FITTHE BRACKET

Carefully hammer the supplied fixing pin to the wall, through the central hole in the bracket

Hook the alarm onto the locating pegs on the bracket and clip down into position. The alarm is now locked onto the bracket.