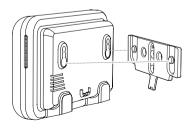

## TO FITTHE BRACKET

Carefully hammer the supplied fixing pin to the wall, through the central hole in the bracket

Hook the alarm onto the locating pegs on the bracket and clip down into position. The alarm is now locked onto the bracket.