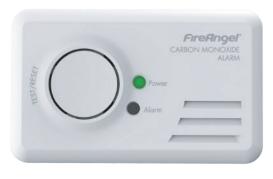

## CO-9B BATTERY POWERED CO ALARM

| Sensor type  | Advanced electrochemical       |
|--------------|--------------------------------|
| Battery type | 2 x 1.5v AA alkaline batteries |

- Advanced electrochemical sensor calibrated and tested in CO gas.
- Alarm to be installed near any fuel-burning appliance.
- Easy to install.
- Automatic self diagnostic check.
- 7 year warranty.
- Includes 2x 1.5V AA alkaline batteries.
- Test button to test circuitry and sounder.
- End of life indication.

## **Technical Specification**

| Dimensions                        | 109mm (width) x 67mm (height) x 38mm (depth)    |
|-----------------------------------|-------------------------------------------------|
| Supply voltage                    | 3V DC                                           |
| Technology                        | Advanced electrochemical                        |
| Alarm sound level                 | 85dB(A) at 1m (minimum)                         |
| Installation positions            | Wall / Free-standing                            |
| Operating temperature             | -10°C to +40°C                                  |
| Operating humidity                | 30% to 90% RH non-condensing                    |
| Storage temperature               | -20°C to +60°C                                  |
| Storage humidity                  | 30% to 90% RH non-condensing                    |
| Plastic material                  | ABS, UL94 VO fire retardant                     |
| Warranty                          | 7 years                                         |
| Weight                            | 125g                                            |
| Certified to                      | BS EN50291-1:2010+A1:2012 and BS EN50291-2:2010 |
| Independently tested to           | N/A                                             |
| Maximum number of connected units | N/A                                             |
| Operating Frequency               | N/A                                             |
| Range                             | N/A                                             |